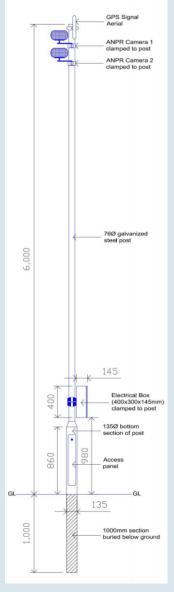

Application Number: 15/00401/ADV & 15/00402/FUL

Plan 2D: Proposed Elevations

Application Number: 15/00401/ADV & 15/00402/FUL

Plan 2E: Signage

Application Number: 15/00401/ADV & 15/00402/FUL

Plan 2F: Aerial Photograph